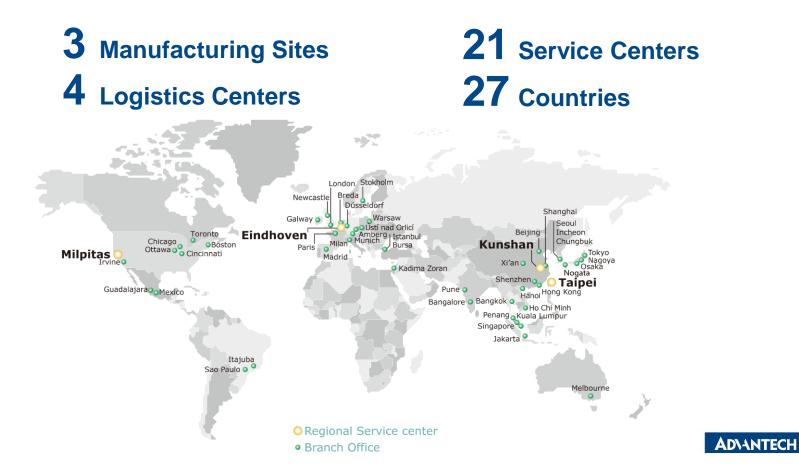

# **Advantech in Perspective**



## **AD\ANTECH**

**Mission Enabling an Intelligent Planet** 

Revenue USD \$2.31 Billion, YoY 10.6% (2022)

Market Cap USD \$8.83 Billion (Jan., 2023)

Worldwide Employees 8,900

Service Field Industry 4.0, Industry IoT, Embedded Computing, Smart City (Medical, Retail, Logistics) Serve Worldwide IoT Solution Integrators

### **Worldwide Presence**



## **Honors & Awards**

- No.5 in Best Taiwan Global Brands
- No.38 in Nikkei Asia Top 300 Asia Companies
- 2022 Global Views Corporate Social Responsibility Awards
- No.17 in Top 50 Global Automation Vendors
- No.9 in Top 100 Industrial IoT Companies
- No.1 in Industrial PCs Worldwide Market Share
- Won Red Dot Product Design Award
- Won iF Product Design Award





Interbrand

ASIAN REVIEW Asia 300











### **Advantech Industrial IoT Solution Architecture**





### **Empowering Oil & Gas Solutions by Class I, Division 2 Certification**





### **Intelligent Transportation System**





### **Advantech Server Solutions**





### **Advanced Computer Vision**





# **Edge**<sup>+</sup> to the Future of AloT

- Embedded IoT Mission ٠
- •
- Emerging Business Opportunities Embedded