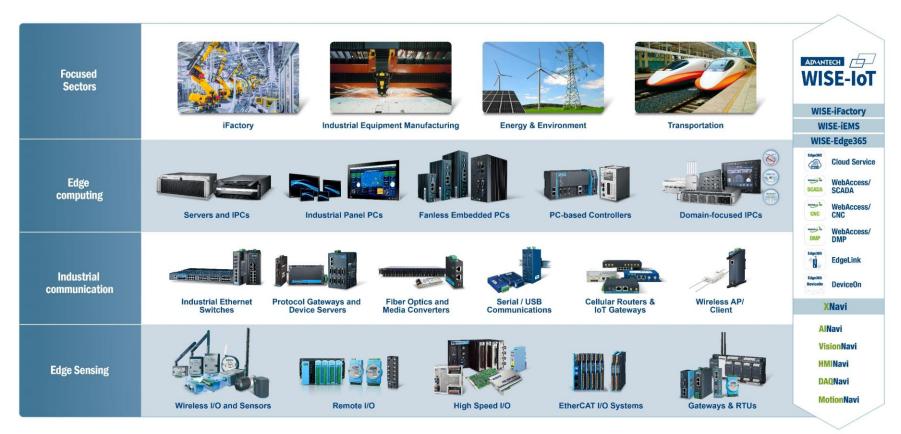

on Enabling an Intelligent Planet** 

Revenue USD \$2.31 Billion, YoY 10.6% (2022)

Market Cap USD \$8.83 Billion (Jan., 2023)

Worldwide Employees 8,900

Service Field Industry 4.0, Industry IoT, Embedded Computing, Smart City (Medical, Retail, Logistics) Serve Worldwide IoT Solution Integrators

### **Worldwide Presence**



## **Honors & Awards**

- No.5 in Best Taiwan Global Brands
- No.38 in Nikkei Asia Top 300 Asia Companies
- 2022 Global Views Corporate Social Responsibility Awards
- No.17 in Top 50 Global Automation Vendors
- No.9 in Top 100 Industrial IoT Companies
- No.1 in Industrial PCs Worldwide Market Share
- Won Red Dot Product Design Award
- Won iF Product Design Award





Interbrand

ASIAN REVIEW Asia 300











### **Advantech Industrial IoT Solution Architecture**





### **Empowering Oil & Gas Solutions by Class I, Division 2 Certification**





### **Intelligent Transportation System**





### **Advantech Server Solutions**





### **Advanced Computer Vision**





# **Edge**<sup>+</sup> to the Future of AloT

- Embedded IoT Mission ٠
- •
- Emerging Business Opportunities Embedded Design-in Platform Innovations •
- Domain-focus Edge Intelligence System Innovations ٠
- Edge+ Software & Services •
- Embedded Design-in Services •
- Industrial Peripherals & Software Distributions ٠

Edge Computing Co-Creation Solution Suite ADAANTECH AIFS 🚓 XNavi WISE-PaaS InsightAPM Intelligent M2I AI Platform iBuilding iCity Services 🗊 INDUSTRY 4.0 Logistics WISE-DeviceOn Design-in I.App

# **Connecting Edge+ Platform to Industry & Emerging Sectors**



# **Grabb