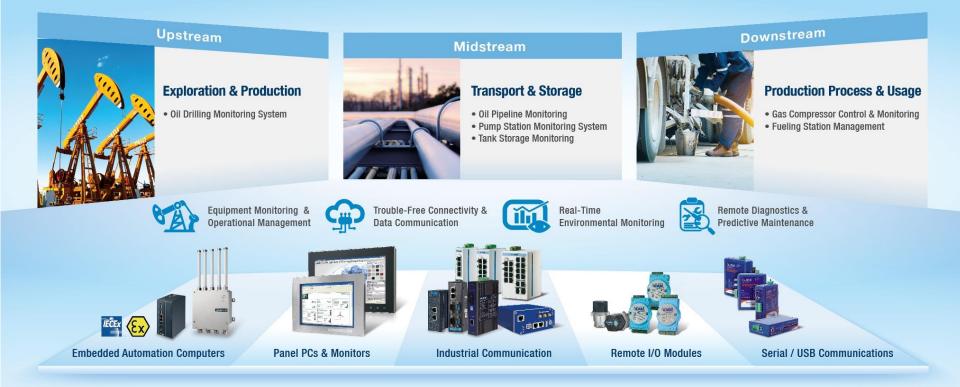

)

Market Cap USD \$8.83 Billion (Jan., 2023)

Worldwide Employees 8,900

Service Field Industry 4.0, Industry IoT, Embedded Computing, Smart City (Medical, Retail, Logistics) Serve Worldwide IoT Solution Integrators

### **Worldwide Presence**



## **Honors & Awards**

- No.5 in Best Taiwan Global Brands
- No.38 in Nikkei Asia Top 300 Asia Companies
- 2022 Global Views Corporate Social Responsibility Awards
- No.17 in Top 50 Global Automation Vendors
- No.9 in Top 100 Industrial IoT Companies
- No.1 in Industrial PCs Worldwide Market Share
- Won Red Dot Product Design Award
- Won iF Product Design Award





Interbrand

ASIAN REVIEW Asia 300











### **Advantech Industrial IoT Solution Architecture**





### **Empowering Oil & Gas Solutions by Class I, Division 2 Certification**





### **Intelligent Transportation System**





### **Advantech Server Solutions**





### **Advanced Computer Vision**





# **Edge**<sup>+</sup> to the Future of AloT

- Embedded IoT Mission ٠
- •
- Emerging Business Opportunities Embedded Design-in Platform Innovations •
- Domain-focus Edge Intelligence System Innovations ٠
- Edge+ Software & Services •
- Embedded Design-in Services •
- Industrial Peripherals & Software Distributions ٠

Edge Computing Co-Creation Solution Suite ADAANTECH AIFS 🚓 XNavi WISE-PaaS InsightAPM Intelligent M2I AI Platform iBuilding iCity Services 🗊 INDUSTRY 4.0 Logistics WISE-DeviceOn Design-in I.App

# **Connecting Edge+ Platform to Industry & Emerging Sectors**



# **Grabbing AloT Emerging Business Opportunities**



# **Powering the Green Future of EV