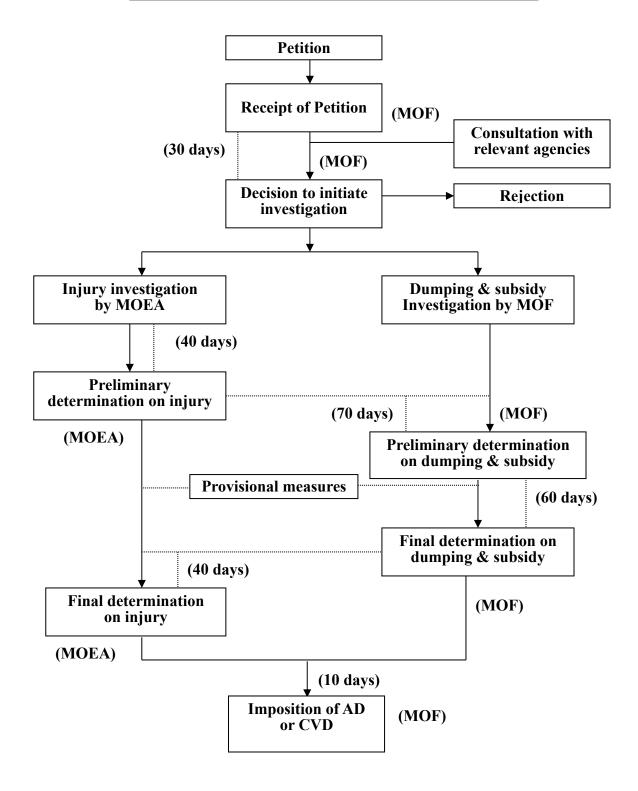

# ANTIDUMPING AND COUNTERVAILING DUTY SYSTEM

<sup>\*</sup> Days between events shown above may be extended up to one half longer, if necessary.